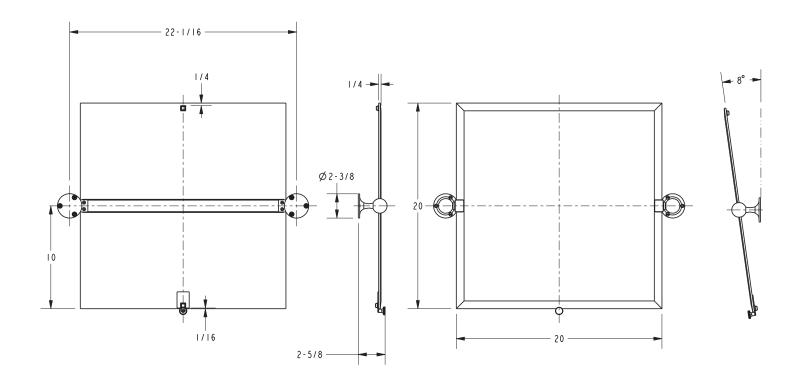

l |                                     |                   |
|-----------------|-------------------------------------|-------------------|
| Model           | Description                         | Colors   Finishes |
| 0141N           | 20" x 20" Frameless Pivoting Mirror | ☐ PC ☐ SN         |

### Product Specification: Add glass type designator and "Color / Finish" suffix to Model number, below

The Mirror shall incorporate a frameless, beveled glass design with a solid brass, two-post tilting mechanism allowing for customized viewing angles. Mirror shall incorporate an approximate width of 20" and an approximate height of 20". Mirror shall complement Ginger City 212 product series. Mirror shall be Ginger Model 0141N/\_\_\_\_.

# 0141N

### **Product Dimensions** (units are in inches)