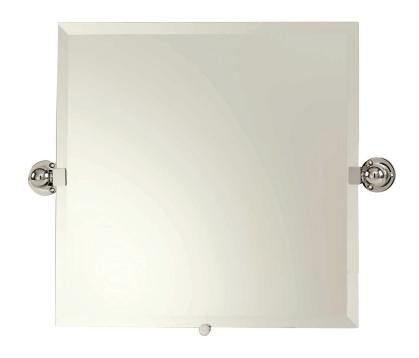

# Frameless Mirror

0141N

#### **Features**

- Frameless, beveled glass design
- Solid brass, two-post tilting mechanism
- Easy-to-adjust viewing angle
- Complements City 212 product series

### Product Specification: Add glass type designator and "Color / Finish" suffix to Model number, below

The Mirror shall incorporate a frameless, beveled glass design with a solid brass, two-post tilting mechanism allowing for customized viewing angles. Mirror shall incorporate an approximate width of 20" and an approximate height of 20". Mirror shall complement Ginger City 212 product series. Mirror shall be Ginger Model 0141N/\_\_\_\_.